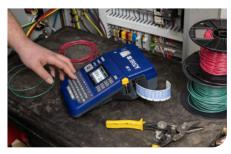

#### **WIRE & CABLE** AND ELECTRICAL

- Use 1 tool for multiple on-site applications
- Create pre-set label options
- Wrap, sleeve, tag and flag through challenging work