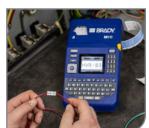

## BRADY.



POWERFUL PRECISION. ELEVATED EXPERIENCE.

## **THE M510**

## All-day power. Every day durability.

A powerhouse for lab, safety and electrical professionals







## Import with ease. Label with confidence.

#### Get more with these time-saving features:

- ➤ 1.5" (38.1mm) per second print speed
- Work all day on a single charge with the enhanced Gen3 Li-ION battery\*
- Store and import data files from a USB thumb drive
- > 300 dpi for sharp print quality
- Design and print labels using the two keypads or desktop software
- Seamless cartridge changes
- ➤ Withstands 4' (1.2m) drops

## PUNCH IN DATA LIKE A PRO







<sup>\*</sup> Sold separately.

# THE M510 MORE OPTIONS



### **Purpose-built for more**



#### **LABS**

- ► Do more with a surplus of sizes, colours and materials
- Easily locate equipment, assets and batches
- Confidently label in the coldest, harshest environments



#### **SAFETY & FACILITY AND LEAN 5S**

- Pipe markers, tool ki