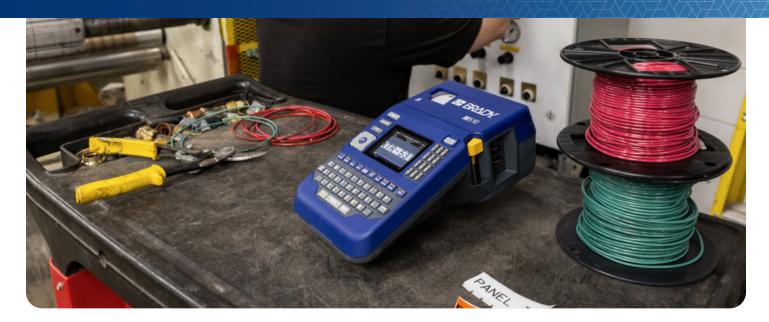

## All-day power. Every day durability.

A powerhouse for lab, safety and electrical professionals

## Import with ease. Label with confidence.

#### Get more with these time-saving features:

- ➤ 1.5" (38.1mm) per second print speed
- Work all day on a single charge with the enhanced Gen3 Li-ION battery\*
- Store and import data files from a USB thumb drive
- > 300 dpi for sharp print quality
- Design and print labels using the two keypads or desktop software
- Seamless cartridge changes
- ➤ Withstands 4' (1.2m) drops

#### **WIRE & CABLE** AND ELECTRICAL

- Use 1 tool for multiple on-site applications
- Create pre-set label options
- Wrap, sleeve, tag and flag through challenging work