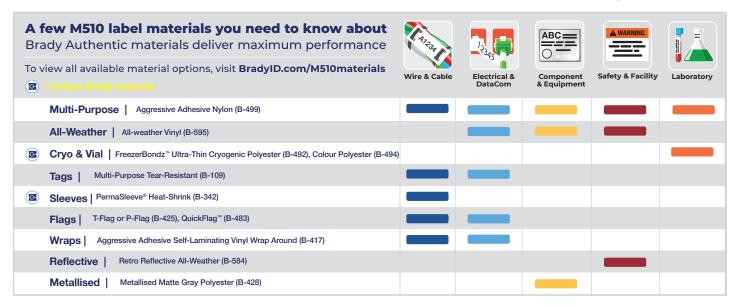

### 100s of purpose-built materials for the applications you need

### Enjoy a more premium labelling experience with optimised Brady Authentic materials.

Authentic materials work seamlessly with Brady printers to produce enhanced performance and reliability you just don't get with materials from the "other guys." Get authentic. Get better with Brady.