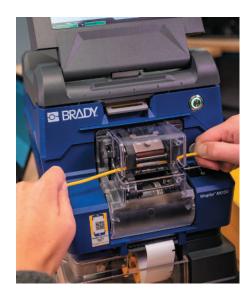

## **A Print and Apply Comparison: Automated vs. Manual**

Need to add efficiency to your wire identification process? Try an automated solution like the Wraptor A6200 Wrap Printer Applicator. This device takes your most labour-intensive work, like hand applying labels, and replaces it with faster, more accurate automatic labelling. With it, you can boost your productivity as it prints and wraps wires in just seven seconds, thanks to its one-step print and apply process.

If you're looking for time savings, it reduces print / wrap cycle time by 50% compared to hand application. But we'll let you be the judge of that. Find out exactly how much you could be saving with the Wraptor A6200.