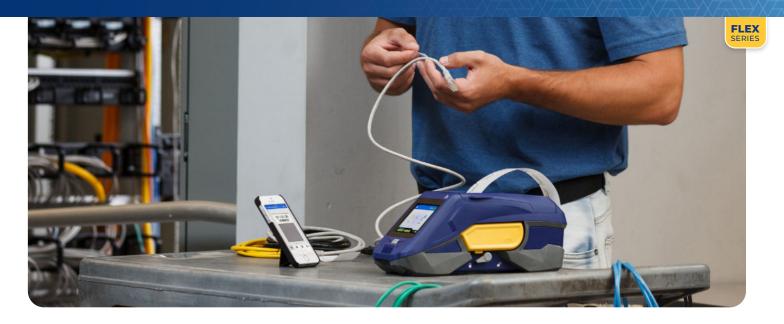

# **THE M611**

Compact design. **Big capabilities.** 

## Design. Preview. Print. Any way you choose.

### Flexibility at work to design & print

The right labels, right when you need them. Anytime. Anywhere.

### Get more with these time-saving features:

- > 50.8mm per second print speed
- Share label files in multiple locations
- Store more than 1,000 labels on board, then print in the field
- > 50.8mm print width
- Compact and lightweight
- Connect to computer using Wi-Fi or USB cable