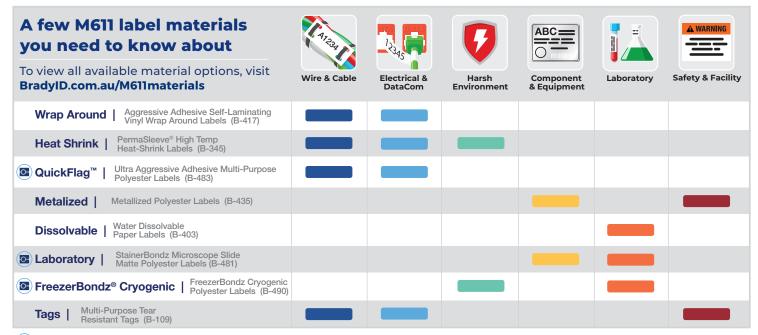

h Brady materials



#### STANDARD ROLLS

➤ Get the job done with over 50 high-performance materials and 800+ label options.



#### **BULK BOXES**

Save more — buy in bulk: more than 14 materials and 117+ label options.



#### **CUSTOM OPTIONS**

Have specific needs? Enjoy unlimited custom label options in 67+ different materials.



### Enjoy a more premium labeling experience with optimised Brady Authentic materials

Authentic materials work seamlessly with Brady printers to produce enhanced performance and reliability you just don't get with materials from the "other guys." We've got you covered with the widest range of colours, finishes and targeted applications in the industry. Get authentic. Get better with Brady.

### 100s of purpose-built materials for the applications you need